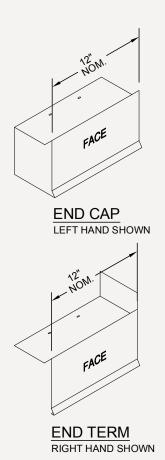

| APPROVALS                                                                                                                | COVER MATERIAL                                                                | THICKNESS                              | COVER FINISH                                                         |
|--------------------------------------------------------------------------------------------------------------------------|-------------------------------------------------------------------------------|----------------------------------------|----------------------------------------------------------------------|
| ANSI/SPRI/FM 4435 /ES-1 TESTED  APPROVED  Florida Product Approval  MIAMI-DADE COUNTY APPROVED  Florida Product Approval | Aluminum<br>Galvanized Steel<br>Stainless Steel                               | 24Ga.<br>22Ga.<br>.040 in.<br>.050 in. | Mill Prefinished Kynar Premium Prefinished Kynar Post Finished Kynar |
| Straight Length Total Miters (Inside:/ Outside:) Total End Caps (Left:/ Right:)                                          | ACCESSORY TYPE Welded Folded                                                  | .063 in.                               | Prefinished Anodized Post Finished Anodized                          |
| Total End Terms (Left: / Right:)    Radius Notched    Radius to Straight Miter Notched    Radius End Cap                 | CUSTOMER APPROVAL Approved for Fabrication Approved with Changes Not Approved |                                        |                                                                      |
| Vault Welded  Vault to Straight Miter Welded  Vault End Cap  Z-Miter  Ridge Miter                                        | Authorized Customer Signature                                                 |                                        |                                                                      |
| Valley Miter Sumps Spillouts                                                                                             | Title Date  Job Name:                                                         |                                        |                                                                      |
| FACE HEIGHT COLOR                                                                                                        | Project Location:  Customer:                                                  |                                        |                                                                      |
|                                                                                                                          | Representative:                                                               |                                        |                                                                      |