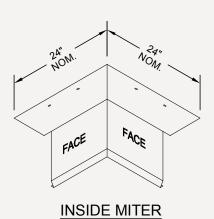

## **Gravel Stop Fascia**

Standard fascia miter leg lengths are 24" nominal Standard fascia miter angle is 90° For special miter requirements, attach sketches or consult manufacturer for assistance.

4 COMMERCE WAY, ARDEN NC 28704 USA 800.892.9173 828.676.1700 OMGROOFING.COM