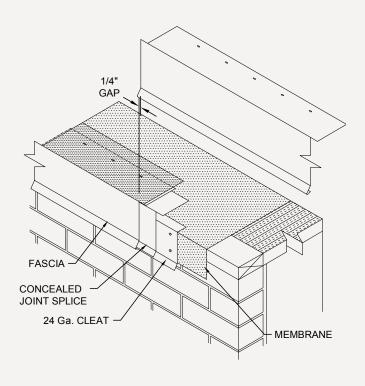

|                                        |                                                                      |
| FACE HEIGHT COLOR                                                                                                        | Project Location:  Customer:                                                  |                                        |                                                                      |
|                                                                                                                          | Representative:                                                               |                                        |                                                                      |



## **Gravel Stop Fascia**









Standard fascia miter leg lengths are 24" nominal Standard fascia miter angle is 90° For special miter requirements, attach sketches or consult manufacturer for assistance.



4 COMMERCE WAY, ARDEN NC 28704 USA 800.892.9173 828.676.1700 OMGROOFING.COM

Copyright © 2020 OMG, Inc. All rights reserved.

Superior productivity. Superior performance.