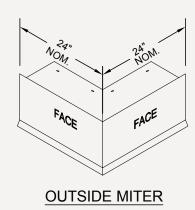

## **Gravel Stop Fascia**

Standard fascia miter leg lengths are 24" nominal Standard fascia miter angle is 90° For special miter requirements, attach sketches or consult manufacturer for assistance.

4 COMMERCE WAY, ARDEN NC 28704 USA 800.892.9173 828.676.1700 OMGROOFING.COM