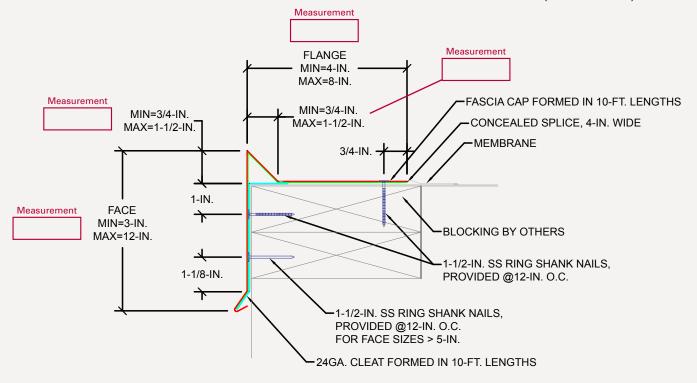

## **Gravel Stop Fascia**

## **ORDER SPECIFICATION FORM**

ANSI/SPRI/FM4435/ES-1 TEST PRESSURES UP TO 247 PSF (HORIZONTAL)



FOR MASONRY APPLICATIONS, PLEASE CONTACT US.

CONTACT US FOR APPROPRIATE RECOMMENDATIONS NEEDED TO MEET/EXCEED ANSI/SPRI/FM4435/ES-1 DESIGN CRITERIA

| APPROVALS                                                                                                                | COVER MATERIAL                                                                | THICKNESS                              | COVER FINISH                                                         |
|--------------------------------------------------------------------------------------------------------------------------|-------------------------------------------------------------------------------|----------------------------------------|----------------------------------------------------------------------|
| ANSI/SPRI/FM